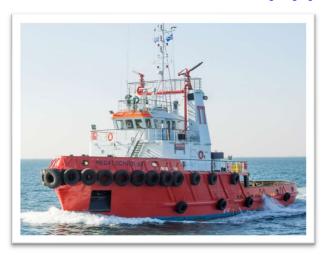

# **MEGALOCHARI XII**

## **PARTICULARS**

Vessel Type Tug
IMO Number 9248734
Port of Registry Piraeus
Year Built 2001

Classification BV, FIFI I – Water Spray, Unrestricted navigation

## **DETAILS**

 Length Overall
 34.90 m

 Breadth
 10.6 m

 GRT-NRT
 451 / 135

 Depth Moulded
 5 m

 Maximum draft
 4 m

Max Speed/Consumption 24h 13.7 kn / 10 m<sup>3</sup> Economical speed/Consumption 24h 10 kn / 6 m<sup>3</sup>

Bollard Pull 52 t

Sewage Plant MINI BLOCON 106 I/h Joystick 2 x WHEELHOUSE