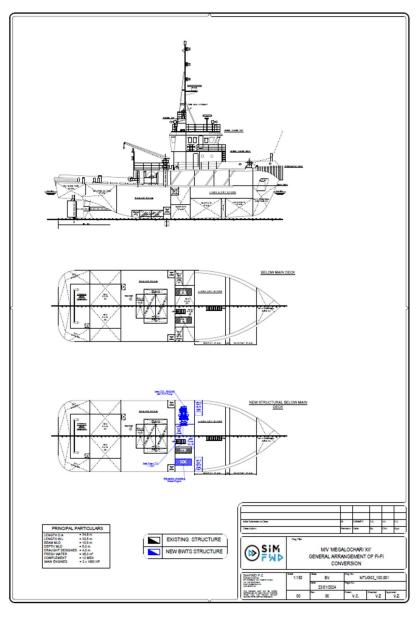

## **ACCOMMODATION**

Berths 13

2, IROON POLITECHNIOU STR. 18863 NEO IKONIO, PERAMA-GREECE T: +30 210 4522131

F: +30 210 4180176 W: <u>www.megatugs.gr</u>

**FIRE FIGHTING** 

Class FIFI I

 $\begin{array}{lll} \mbox{Monitors} & 2 \ \mbox{x 1200 m}^{3}\mbox{/h} \\ \mbox{Pump-engine driven} & 1 \ \mbox{x 2700 m}^{3}\mbox{/h} \\ \end{array}$ 

Engine 1 x Caterpillar C32 1900 BHP

DECK EQUIPMENT Towing Winch

Type Single drum with remote control on deck and wheelhouse

Pull 20 t

Wire Capacity 500 m x 48 mm

Brake 70 t

**Towing Hook** 

Type Disc, single arm, WLL 60 t

**Other Deck Equipment** 

Hydraulic Crane Palfinger PK10000- 1.120t@ 12.40m reach /PLIMSOL

700kg@ 5.06m reach

**LIFESAVING** 

Liferafts 2x EV SOLAS CE 16P - ZODIAC ZMEC 16P Lifejackets 6 x OCEANIC150 - 13 x HUAYAN 5564-1